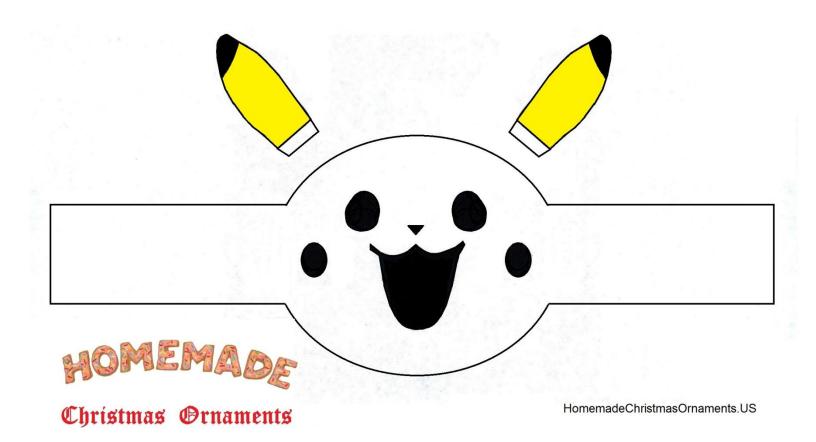

## Pikachu Christmas Ornament

## Directions:

- 1. Pour yellow acrylic paint into glass ball, swirl around until entire interior of ball is covered. Let excess paint drain into disposable empty egg carton or paper cup. Let dry over-night.
- 2. Cut ears from felt, paint tips black.
- 3. Cut out paper pattern of Pikachu face, including holes for eyes, nose, cheeks and mouth. This will be the template to mark features onto glass ball. Gently hold template (or tape down if necessary) and use permanent marker to outline the facial features. Don't worry if you mess-up or if it's not perfect... the permanent marker easily wipes off & this step is mostly to pin-point where to place the eyes, nose, cheeks and mouth on the ball.
- 4. Remove pattern and touch up details to your liking.
- 5. Start painting!!! Fill in cheeks and back of mouth with dark pink. Fill in tongue with light pink. Use black paint or black paint marker to fill in eyes and outline mouth. Add while dots in eyes.
- 6. After completely dry, glue on ears and ENJOY your new poke-pet!